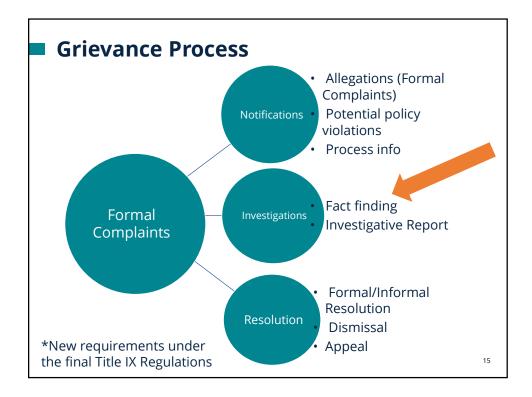

ai ACADEMIC







## **Meet Your Faculty**



**Bev Baligad, J.D.** Director of Compliance & Title IX Coordinator University of Hawaii, West O'ahu <u>bevbaligad@gmail.com</u>



ai ACADEMIC



















































| <b>Definition:</b> A Loco<br>Moco is a popular<br>Hawaii dish made of<br>rice, a hamburger patty,<br>brown gravy, and<br>eggs. Macaroni salad is<br>optional. |                       |               |
|---------------------------------------------------------------------------------------------------------------------------------------------------------------|-----------------------|---------------|
| Elements:                                                                                                                                                     | Lunch A (Tom's Lunch) | Lunch B       |
| Rice                                                                                                                                                          |