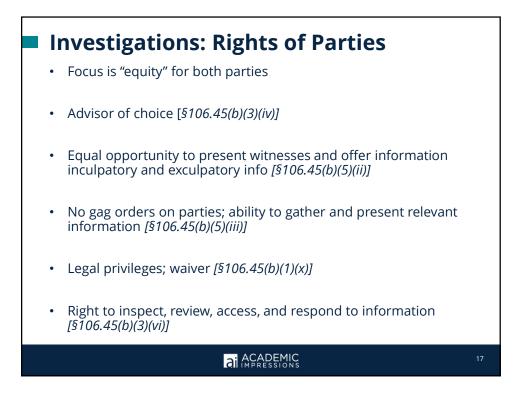

ai ACADEMIC







## **Meet Your Faculty**



**Bev Baligad, J.D.** Director of Compliance & Title IX Coordinator University of Hawaii, West O'ahu <u>bevbaligad@gmail.com</u>



ai ACADEMIC



















































| <b>Definition:</b> A Loco<br>Moco is a popular<br>Hawaii dish made of<br>rice, a hamburger patty,<br>brown gravy, and<br>eggs. Macaroni salad is<br>optional. |                       |               |
|---------------------------------------------------------------------------------------------------------------------------------------------------------------|-----------------------|---------------|
| Elements:                                                                                                                                                     | Lunch A (Tom's Lunch) | Lunch B       |
| Rice                                                                                                                                                          |