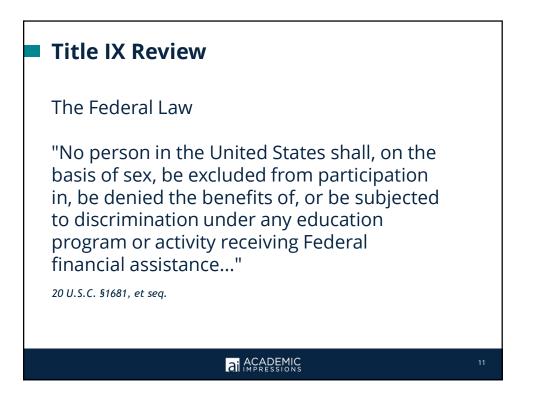

ai ACADEMIC







## **Meet Your Faculty**



**Bev Baligad, J.D.** Director of Compliance & Title IX Coordinator University of Hawaii, West O'ahu <u>bevbaligad@gmail.com</u>



ai ACADEMIC



















































| <b>Definition:</b> A Loco<br>Moco is a popular<br>Hawaii dish made of<br>rice, a hamburger patty,<br>brown gravy, and<br>eggs. Macaroni salad is<br>optional. |                       |               |
|---------------------------------------------------------------------------------------------------------------------------------------------------------------|-----------------------|---------------|
| Elements:                                                                                                                                                     | Lunch A (Tom's Lunch) | Lunch B       |
| Rice