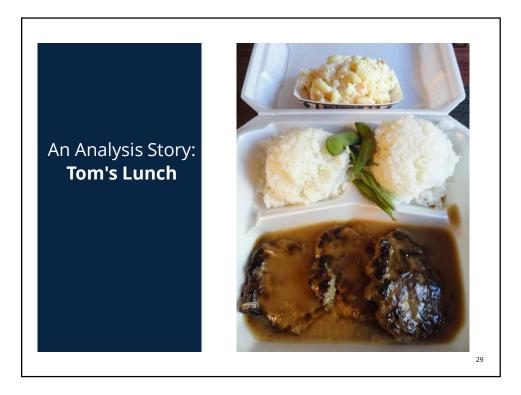

## **Meet Your Faculty**

**Bev Baligad, J.D.** Director of Compliance & Title IX Coordinator University of Hawaii, West O'ahu <u>bevbaligad@gmail.com</u>

ai ACADEMIC

| <b>Definition:</b> A Loco<br>Moco is a popular<br>Hawaii dish made of<br>rice, a hamburger patty,<br>brown gravy, and<br>eggs. Macaroni salad is<br>optional. |                       |               |
|---------------------------------------------------------------------------------------------------------------------------------------------------------------|-----------------------|---------------|
| Elements:                                                                                                                                                     | Lunch A (Tom's Lunch) | Lunch B       |
| Rice                                                                                                                                                          |                       |               |
| Hamburger patty                                                                                                                                               |                       |               |
| Brown gravy                                                                                                                                                   |                       |               |
| Egg(s)                                                                                                                                                        |                       |               |
| Optional:<br>Macaroni Salad                                                                                                                                   |                       |               |
| ı Was Tom's Lu                                                                                                                                                | nch a "Loco N         | <b>10CO?"</b> |