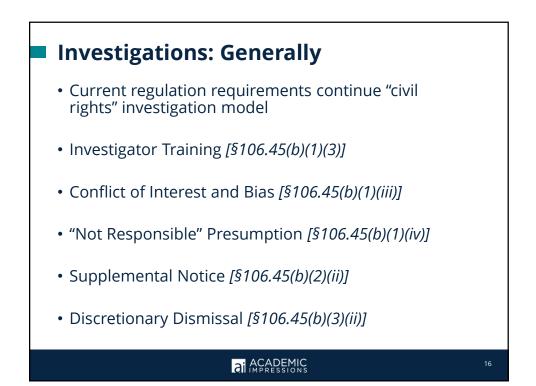

ai ACADEMIC







## **Meet Your Faculty**



**Bev Baligad, J.D.** Director of Compliance & Title IX Coordinator University of Hawaii, West O'ahu <u>bevbaligad@gmail.com</u>



ai ACADEMIC



















































| <b>Definition:</b> A Loco<br>Moco is a popular<br>Hawaii dish made of<br>rice, a hamburger patty,<br>brown gravy, and<br>eggs. Macaroni salad is<br>optional. |                       |               |
|---------------------------------------------------------------------------------------------------------------------------------------------------------------|-----------------------|---------------|
| Elements:                                                                                                                                                     | Lunch A (Tom's Lunch) | Lunch B       |
| Rice                                                                                                                                                          |